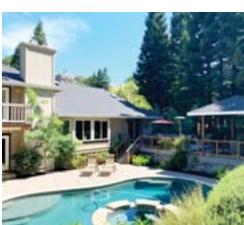

# No decision on Lafayette's controversial 315 apartments; discussion continues

Image from City of Lafavette website

www.lamorindaweekly.com

The proposed 315-apartment project would be located next to Hwy 24 south of Deer Hill Road and west of Pleasant Hill Road.

### By Pippa Fisher

A marathon planning commission meeting to approve or deny the controversial Terraces development has been continued to mid-June.

The meeting went into the early hours as the commission heard close to 90 public comments reflecting both those for and against the development in almost equal numbers.

Hodil said that if the city were to be sued by the applicant for denying the project in violation of HAA, it could end up costing as much as \$15.75 million.

The Terraces, which if approved would sit on a 22acre parcel on Deer Hill Road, was first proposed in March 2011 but its application was suspended in 2014 in favor of alternative plans for a scaled back development of 44 single-family homes, and amenities including a dog park, playground, playing fields and a car park. Local preservationist group Save Lafayette sued the city, resulting in a referendum on the future of the revised project. With the defeat of Measure L in 2018, the developer O'Brien Homes resumed the original application for the 315-unit apartment project under the process agreement. The applicant is proposing that the provision of 20 percent of the units, 63 in total, will be affordable, offered at below-market-rates.