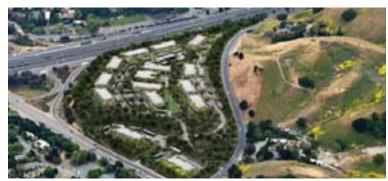

# No decision on Lafayette's controversial 315 apartments; discussion continues

Image from City of Lafavette website

www.lamorindaweekly.com

The proposed 315-apartment project would be located next to Hwy 24 south of Deer Hill Road and west of Pleasant Hill Road.

Hodil said that if the city were to be sued by the applicant for denying the project in violation of HAA, it could end up costing as much as \$15.75 million.

The Terraces, which if approved would sit on a 22acre parcel on Deer Hill Road, was first proposed in March 2011 but its application was suspended in 2014 in favor of alternative plans for a scaled back development of 44 single-family homes, and amenities including a dog park, playground, playing fields and a car park. Local preservationist group Save Lafayette sued the city, resulting in a referendum on the future of the revised project. With the defeat of Measure L in 2018, the developer O'Brien Homes resumed the original application for the 315-unit apartment project under the process agreement. The applicant is proposing that the provision of 20 percent of the units, 63 in total, will be affordable, offered at below-market-rates.